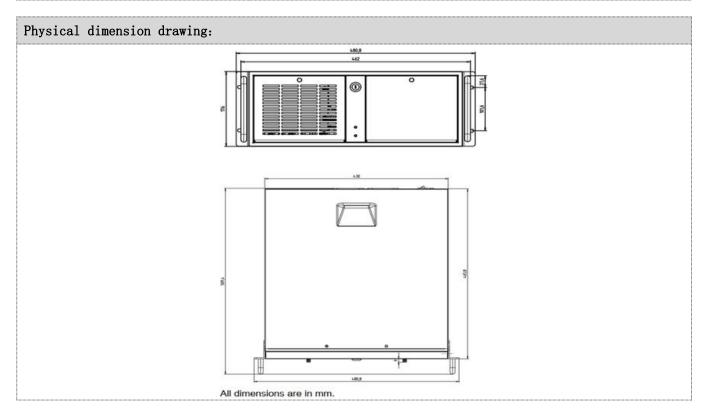

| Basic Parameters      | https://www.exc-led.com/zlxz/list_26.html                 |  |  |  |
|-----------------------|-----------------------------------------------------------|--|--|--|
| External Size         | 481*509*175mm                                             |  |  |  |
| Output port           | 2                                                         |  |  |  |
| Input port            | PC standard peripheral port, support external audio input |  |  |  |
| Supporting lamps      | EXC full series lamps and standard DMX512 lamps           |  |  |  |
| Storage medium        | Hard disk                                                 |  |  |  |
| Working conditions    |                                                           |  |  |  |
| Working temperature   | 5°C TO 50°C The CPU can run at full speed within 24 hours |  |  |  |
| Storage temperature   | -20° C TO 60° C                                           |  |  |  |
| Protection level      | IP65                                                      |  |  |  |
| Electrical parameters |                                                           |  |  |  |
| Signal interface      | RJ45                                                      |  |  |  |
| Working voltage       | 100-240VAC                                                |  |  |  |
| Maximum power         | 350W                                                      |  |  |  |