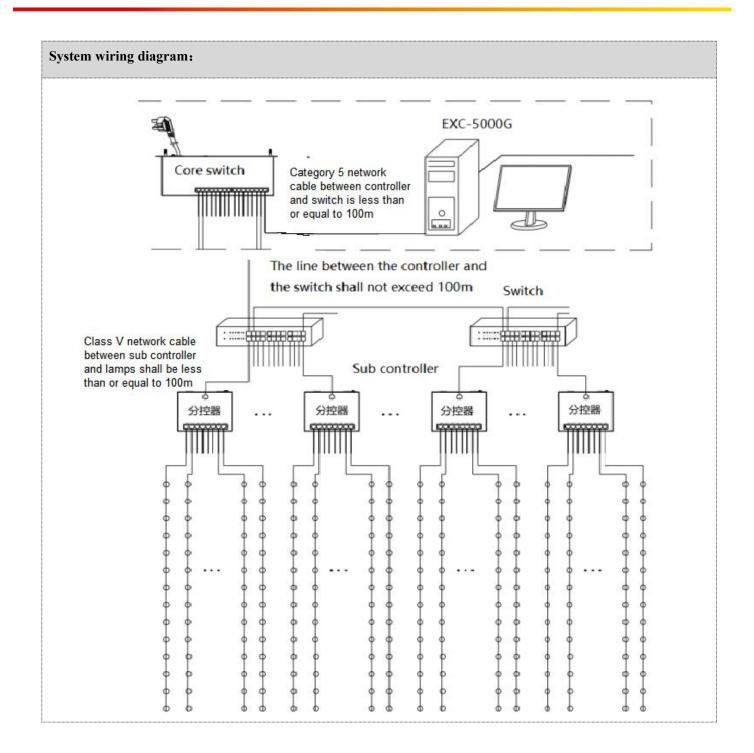

The server is mainly used for video data storage, backup, distribution, display synchronization control, node device real-time monitoring, fault feedback, remote device control, etc. it plays the role of connecting link in the whole system and is the core part of the whole control system.